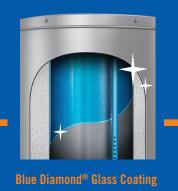

## TOUGHER-Components. - \*\* Longer - \*

**Stainless Steel Core Anode Rods** 

Longer-Lasting Stainless Steel Elements